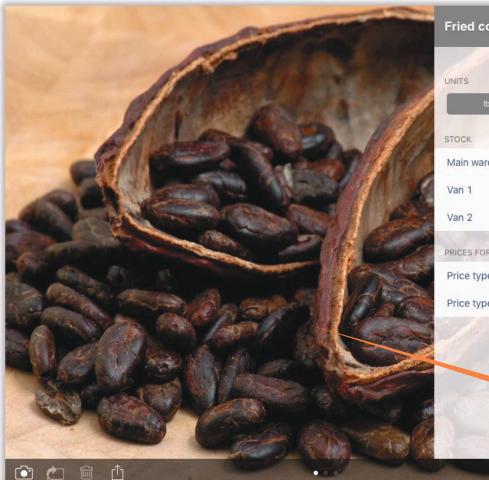

### Pan Agent. Flexible.

Pricing, discounting, stock control tools – Pan Agent has them all on board.

Multi-tier price lists, varied units of measure, individual trade agreements supported.

| Fried cocoa    |          |  |  |  |  |  |  |  |  |
|----------------|----------|--|--|--|--|--|--|--|--|
|                |          |  |  |  |  |  |  |  |  |
| UNITS          |          |  |  |  |  |  |  |  |  |
| lb (1)         | pk (10)  |  |  |  |  |  |  |  |  |
| STOCK          |          |  |  |  |  |  |  |  |  |
| Main warehouse | 5320 lb  |  |  |  |  |  |  |  |  |
| Van 1          | 1199 lb  |  |  |  |  |  |  |  |  |
| Van 2          | 240 lb   |  |  |  |  |  |  |  |  |
| PRICES FOR LB  |          |  |  |  |  |  |  |  |  |
| Price type 2   | 5.52 USD |  |  |  |  |  |  |  |  |
| Price type 3   | 5.76 USD |  |  |  |  |  |  |  |  |