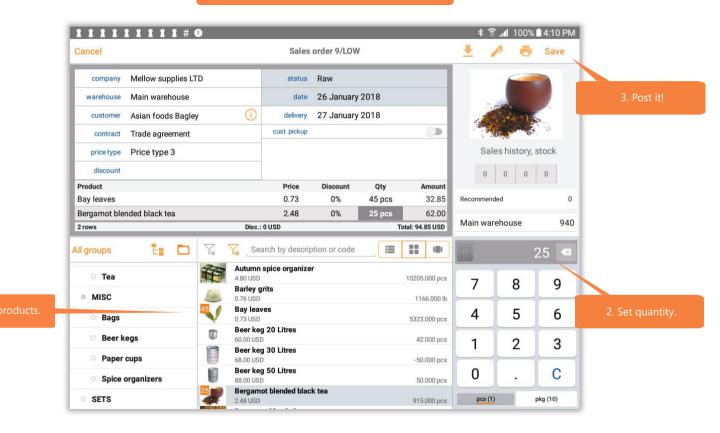

#### Sales orders like a tic-tac-toe.

#### Pan Agent. Smart.

Pan Agent streamlines supply chain, establishes full control over the sales pipeline, boosts revenue.

The product is made with skill and heart.

Therefore it meets the highest expectations and gets easily tailored to fit the unique needs of your team.