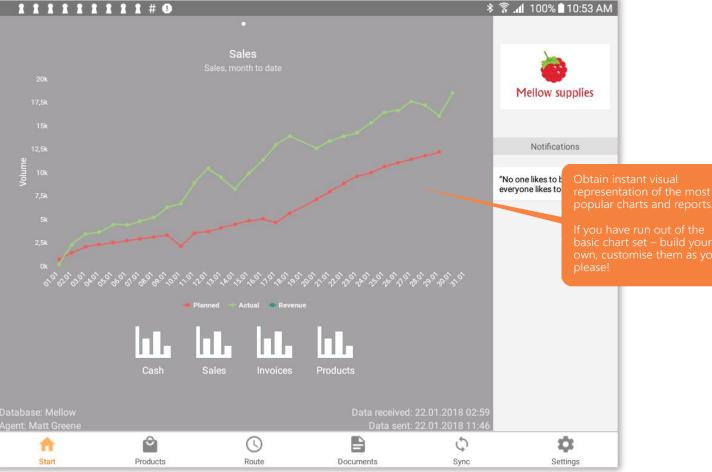

|

#### Pan Agent. No time wasted.

Orders just keep flowing in when you're with Pan Agent.

Generate smart, forecast based orders. Help your customers boost their sales, they will eventually drive your own revenue up.

Schedule efficient routes so that every customer gets his fair share of attention and all of the ordered products are delivered asap and intact.



#### Pan Agent. Real time data.

The orders, collected by sales reps, are sent on schedule to the headquarters in order to be procesed.

At the same time, the information from the ERP system about products, sales, customer etc. is funnelled back into the application, so that the sales team can have all the necessary data at hand.

No more paperwork. No more double entry or lost leads.

#### 1 1 1 1 1 1 1 1 1 1 # 0



### Pan Agent. Flexible.

Pricing, discounting, stock control tools – Pan Agent has them all on board.

Multi-tier price lists, varied units of measure, individual trade agreements supported.



| Fried cocoa    |          |  |  |  |  |  |  |  |  |
|----------------|----------|--|--|--|--|--|--|--|--|
|                |          |  |  |  |  |  |  |  |  |
| UNITS          |          |  |  |  |  |  |  |  |  |
| lb (1)         | pk (10)  |  |  |  |  |  |  |  |  |
| STOCK          |          |  |  |  |  |  |  |  |  |
| Main warehouse | 5320 lb  |  |  |  |  |  |  |  |  |
| Van 1          | 1199 lb  |  |  |  |  |  |  |  |  |
| Van 2          | 240 lb   |  |  |  |  |  |  |  |  |
| PRICES FOR LB  |          |  |  |  |  |  |  |  |  |
| Price type 2   | 5.52 USD |  |  |  |  |  |  |  |  |
| Price t